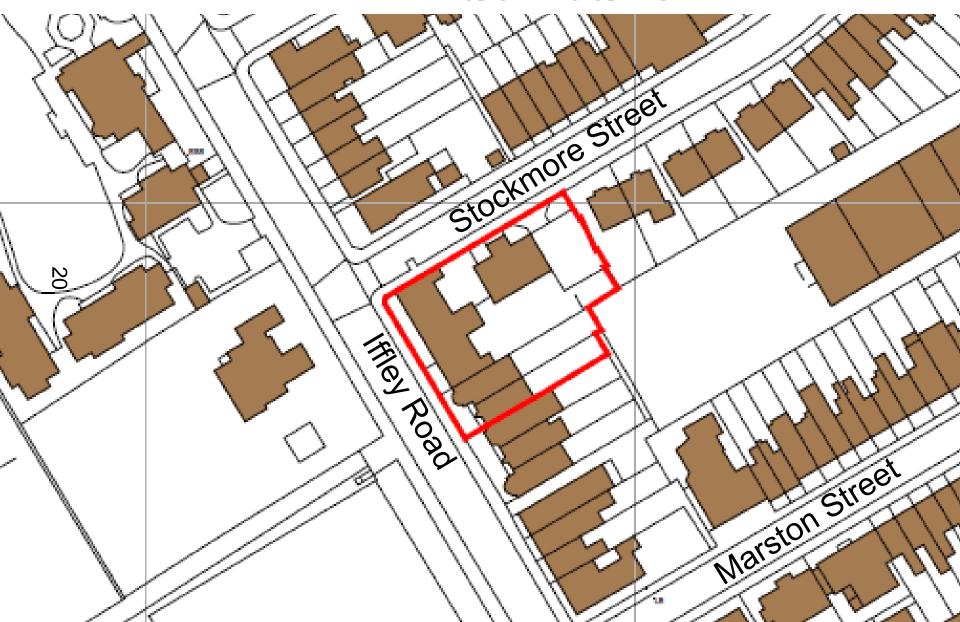

# 77-83 Iffley Rd, 85-87 Iffley Rd and Stockmore House – 16/01468/FUL

### 77-83 Iffley Road

### 85-87 Iffley Road

### Stockmore House (and rear of 77 Iffley Rd)