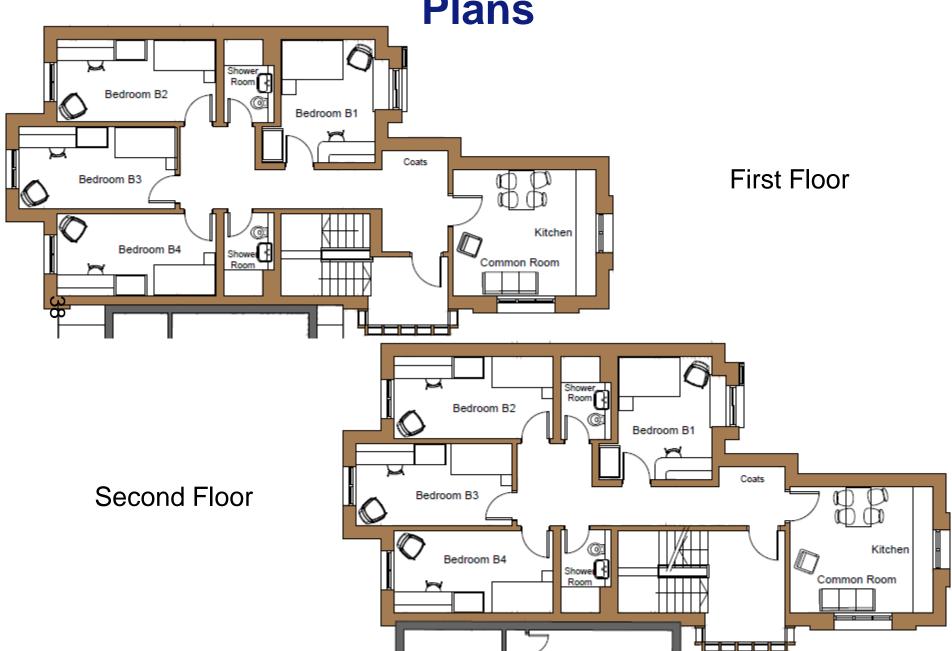

Information on meeting protocol and conduct at the committee is set out in the Code of Practice.
- This is in the committee agenda just before the first planning application report.



# 77-83 Iffley Rd, 85-87 Iffley Rd and Stockmore House – 16/01468/FUL



### 77-83 Iffley Road



### 85-87 Iffley Road



### Stockmore House (and rear of 77 Iffley Rd)













#### **Proposed Upper Ground Floor**



**Proposed Lower Ground Floor** 



#### **Proposed First Floor**



#### **Proposed Second Floor**



ည္သ









Stockmore Street Elevation as Existing



(Existing) Stockmore House – Floor Plans







ယ

First Floor

Second Floor









First Floor

Second Floor

# Proposed Stockmore House Extension (Ground Floor and Site Plan)



# Stockmore House Extension – Proposed Floor Plans



## **Courtyard Existing and Proposed Elevations** STOCKMORE HOUSE FULFORD HOUSE SERVICE YARD Timber cledding to bey windows New standing seem metal roof to Existing standing seem metal roof New brickwork to metch FULFORD HOUSE EXT FULFORD HOUSE STOCKMORE HOUSE STOCKMORE HOUSE EXTENSION

#### Elevation from 44 Stockmore Street (to N.E.)