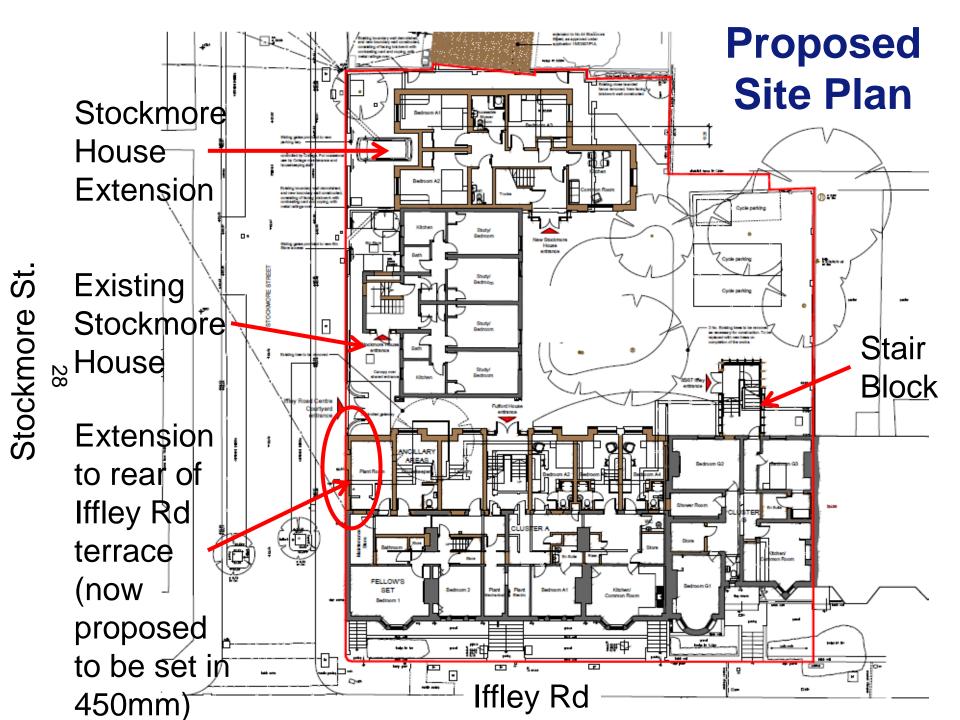

# Welcome to the West Area Planning Committee

- This planning committee meeting is held in public but it is not a public meeting.
- There will be an opportunity for the public to address the committee on each application.
- If you wish to speak for or against a planning application, you need to have either requested it in advance, or hand in one of the available speaker forms, or speak to the clerk.
- Information on meeting protocol and conduct at the committee is set out in the Code of Practice.
- This is in the committee agenda just before the first planning application report.



# 77-83 Iffley Rd, 85-87 Iffley Rd and Stockmore House – 16/01468/FUL



### 77-83 Iffley Road



### 85-87 Iffley Road



### Stockmore House (and rear of 77 Iffley Rd)













#### **Proposed Upper Ground Floor**



**Proposed Lower Ground Floor** 



#### **Proposed First Floor**



#### **Proposed Second Floor**



ည္သ









Stockmore Street Elevation as Existing



(Existing) Stockmore House – Floor Plans







ယ

First Floor

Second Floor









First Floor

Second Floor

# Proposed Stockmore House Extension (Ground Floor and Site Plan)



# Stockmore House Extension – Proposed Floor Plans



## **Courtyard Existing and Proposed Elevations** STOCKMORE HOUSE FULFORD HOUSE SERVICE YARD Timber cledding to bey windows New standing seem metal roof to Existing standing seem metal roof New brickwork to metch FULFORD HOUSE EXT FULFORD HOUSE STOCKMORE HOUSE STOCKMORE HOUSE EXTENSION

#### Elevation from 44 Stockmore Street (to N.E.)