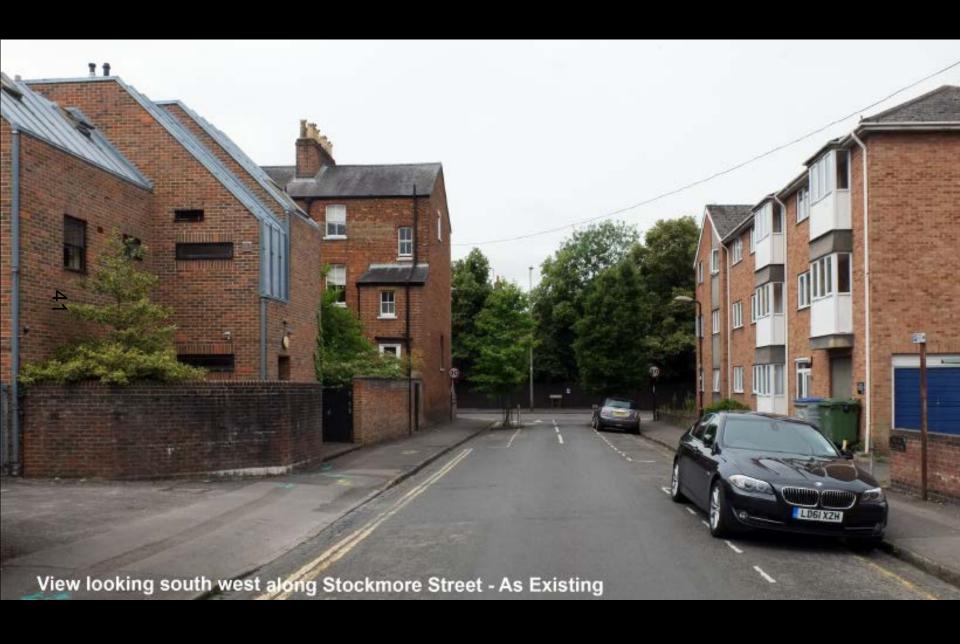

ffley Rd)













#### **Proposed Upper Ground Floor**



**Proposed Lower Ground Floor** 



#### **Proposed First Floor**



#### **Proposed Second Floor**



ည္သ









Stockmore Street Elevation as Existing



(Existing) Stockmore House – Floor Plans







ယ

First Floor

Second Floor









First Floor

Second Floor

# Proposed Stockmore House Extension (Ground Floor and Site Plan)



# Stockmore House Extension – Proposed Floor Plans



## **Courtyard Existing and Proposed Elevations** STOCKMORE HOUSE FULFORD HOUSE SERVICE YARD Timber cledding to bey windows New standing seem metal roof to Existing standing seem metal roof New brickwork to metch FULFORD HOUSE EXT FULFORD HOUSE STOCKMORE HOUSE STOCKMORE HOUSE EXTENSION

#### Elevation from 44 Stockmore Street (to N.E.)