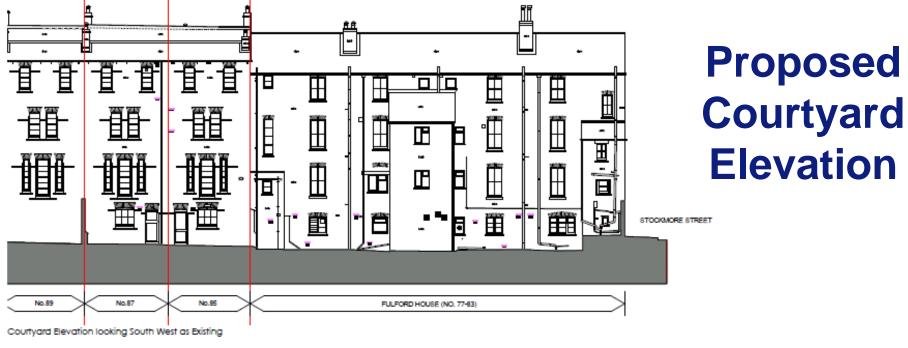

## **Courtyard Existing and Proposed Elevations** STOCKMORE HOUSE FULFORD HOUSE SERVICE YARD Timber cledding to bey windows New standing seem metal roof to Existing standing seem metal roof New brickwork to metch FULFORD HOUSE EXT FULFORD HOUSE STOCKMORE HOUSE STOCKMORE HOUSE EXTENSION