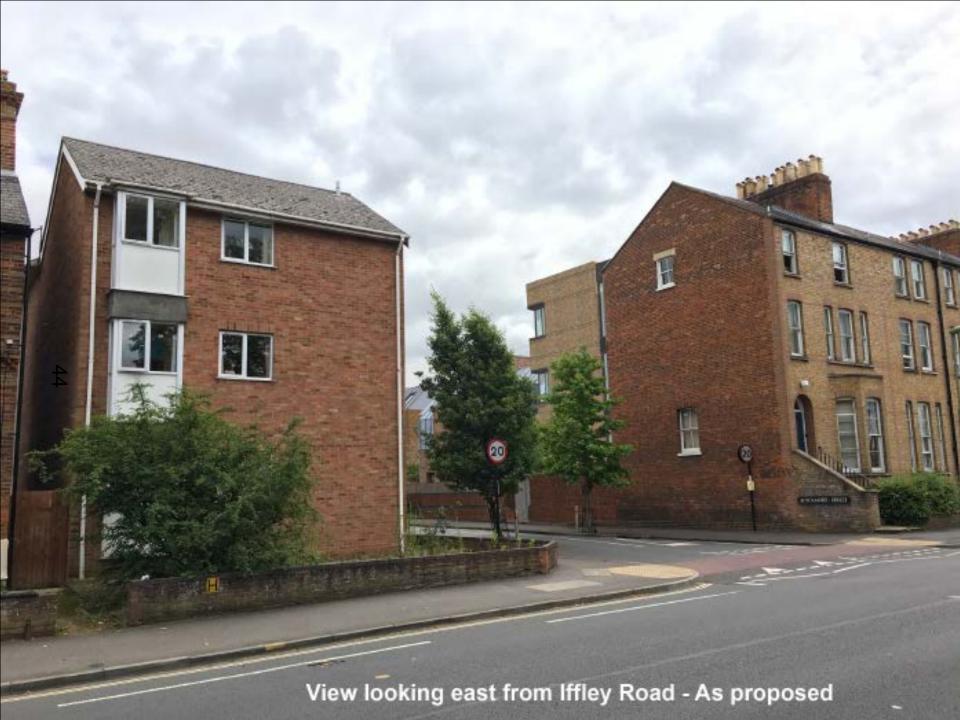

Rd)













#### **Proposed Upper Ground Floor**



**Proposed Lower Ground Floor** 



#### **Proposed First Floor**



#### **Proposed Second Floor**



ည္သ









Stockmore Street Elevation as Existing



(Existing) Stockmore House – Floor Plans







ယ

First Floor

Second Floor









First Floor

Second Floor

# Proposed Stockmore House Extension (Ground Floor and Site Plan)



# Stockmore House Extension – Proposed Floor Plans



## **Courtyard Existing and Proposed Elevations** STOCKMORE HOUSE FULFORD HOUSE SERVICE YARD Timber cledding to bey windows New standing seem metal roof to Existing standing seem metal roof New brickwork to metch FULFORD HOUSE EXT FULFORD HOUSE STOCKMORE HOUSE STOCKMORE HOUSE EXTENSION

#### Elevation from 44 Stockmore Street (to N.E.)