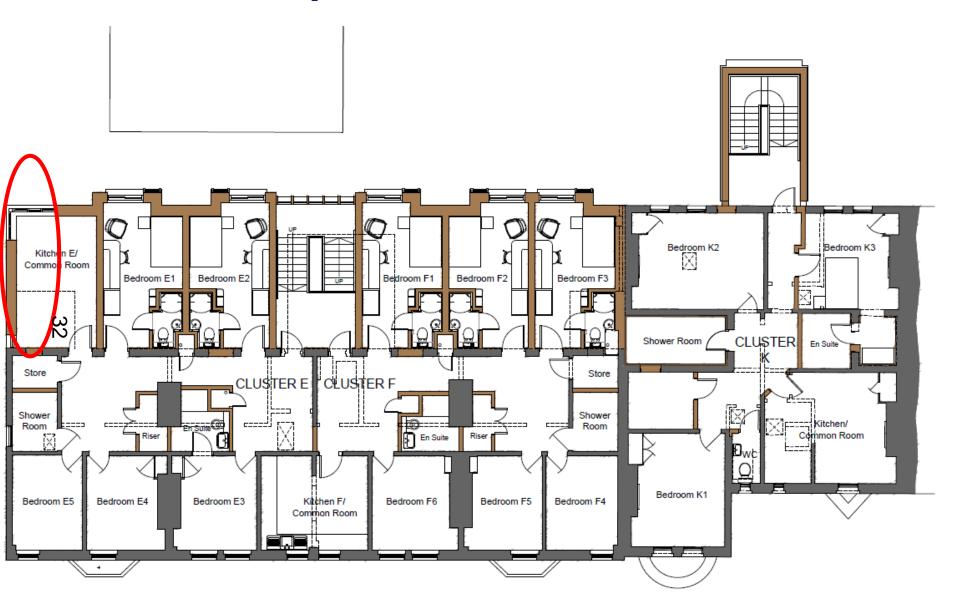

public meeting.
- There will be an opportunity for the public to address the committee on each application.
- If you wish to speak for or against a planning application, you need to have either requested it in advance, or hand in one of the available speaker forms, or speak to the clerk.
- Information on meeting protocol and conduct at the committee is set out in the Code of Practice.
- This is in the committee agenda just before the first planning application report.



# 77-83 Iffley Rd, 85-87 Iffley Rd and Stockmore House – 16/01468/FUL



### 77-83 Iffley Road



### 85-87 Iffley Road



### Stockmore House (and rear of 77 Iffley Rd)













#### **Proposed Upper Ground Floor**



**Proposed Lower Ground Floor** 



#### **Proposed First Floor**



#### **Proposed Second Floor**



ည္သ









Stockmore Street Elevation as Existing



(Existing) Stockmore House – Floor Plans







ယ

First Floor

Second Floor









First Floor

Second Floor

# Proposed Stockmore House Extension (Ground Floor and Site Plan)



# Stockmore House Extension – Proposed Floor Plans



## **Courtyard Existing and Proposed Elevations** STOCKMORE HOUSE FULFORD HOUSE SERVICE YARD Timber cledding to bey windows New standing seem metal roof to Existing standing seem metal roof New brickwork to metch FULFORD HOUSE EXT FULFORD HOUSE STOCKMORE HOUSE STOCKMORE HOUSE EXTENSION

#### Elevation from 44 Stockmore Street (to N.E.)