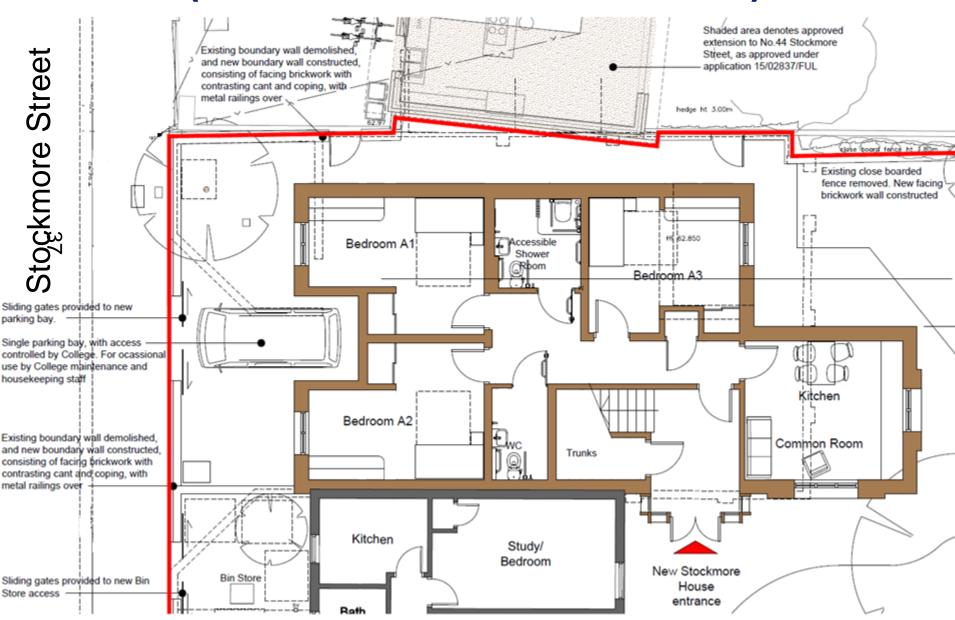

the available speaker forms, or speak to the clerk.
- Information on meeting protocol and conduct at the committee is set out in the Code of Practice.
- This is in the committee agenda just before the first planning application report.



# 77-83 Iffley Rd, 85-87 Iffley Rd and Stockmore House – 16/01468/FUL



### 77-83 Iffley Road



### 85-87 Iffley Road



### Stockmore House (and rear of 77 Iffley Rd)













#### **Proposed Upper Ground Floor**



**Proposed Lower Ground Floor** 



#### **Proposed First Floor**



#### **Proposed Second Floor**



ည္သ









Stockmore Street Elevation as Existing



(Existing) Stockmore House – Floor Plans







ယ

First Floor

Second Floor









First Floor

Second Floor

# Proposed Stockmore House Extension (Ground Floor and Site Plan)



# Stockmore House Extension – Proposed Floor Plans



## **Courtyard Existing and Proposed Elevations** STOCKMORE HOUSE FULFORD HOUSE SERVICE YARD Timber cledding to bey windows New standing seem metal roof to Existing standing seem metal roof New brickwork to metch FULFORD HOUSE EXT FULFORD HOUSE STOCKMORE HOUSE STOCKMORE HOUSE EXTENSION

#### Elevation from 44 Stockmore Street (to N.E.)