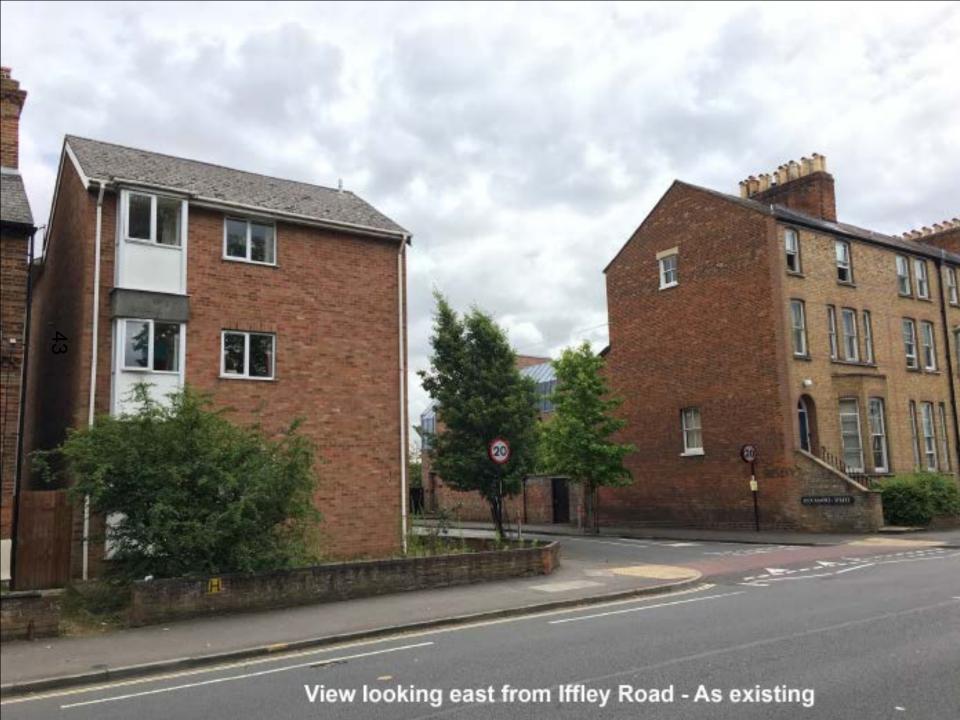

y Rd)













#### **Proposed Upper Ground Floor**



**Proposed Lower Ground Floor** 



#### **Proposed First Floor**



#### **Proposed Second Floor**



ည္သ









Stockmore Street Elevation as Existing



(Existing) Stockmore House – Floor Plans







ယ

First Floor

Second Floor









First Floor

Second Floor

# Proposed Stockmore House Extension (Ground Floor and Site Plan)



# Stockmore House Extension – Proposed Floor Plans



## **Courtyard Existing and Proposed Elevations** STOCKMORE HOUSE FULFORD HOUSE SERVICE YARD Timber cledding to bey windows New standing seem metal roof to Existing standing seem metal roof New brickwork to metch FULFORD HOUSE EXT FULFORD HOUSE STOCKMORE HOUSE STOCKMORE HOUSE EXTENSION

#### Elevation from 44 Stockmore Street (to N.E.)