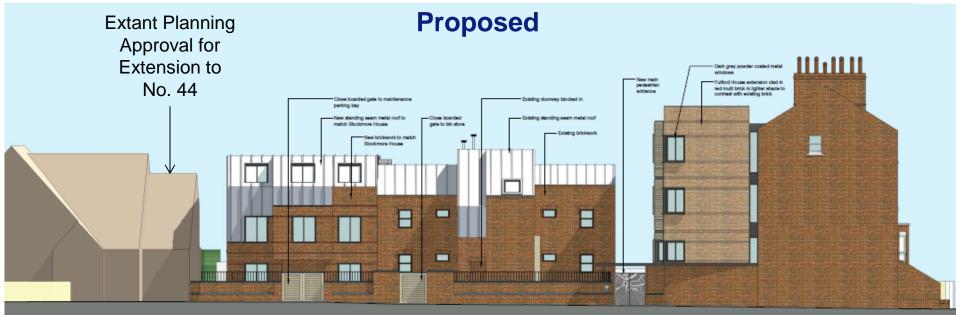

## **Courtyard Existing and Proposed Elevations** STOCKMORE HOUSE FULFORD HOUSE SERVICE YARD Timber cledding to bey windows New standing seem metal roof to Existing standing seem metal roof New brickwork to metch FULFORD HOUSE EXT FULFORD HOUSE STOCKMORE HOUSE STOCKMORE HOUSE EXTENSION