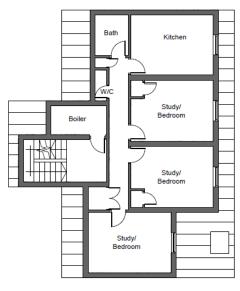

#### **Proposed Second Floor**

ည္သ

Stockmore Street Elevation as Existing

(Existing) Stockmore House – Floor Plans

ယ

First Floor

Second Floor

First Floor

Second Floor