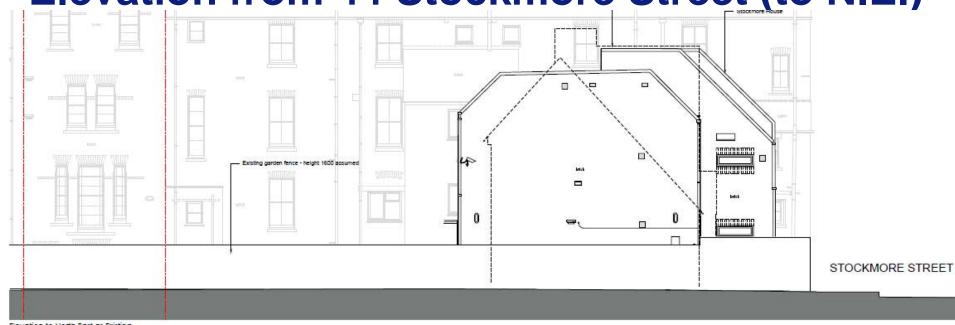

77 Iffley Rd)













#### **Proposed Upper Ground Floor**



**Proposed Lower Ground Floor** 



#### **Proposed First Floor**



#### **Proposed Second Floor**



ည္သ









Stockmore Street Elevation as Existing



(Existing) Stockmore House – Floor Plans







ယ

First Floor

Second Floor









First Floor

Second Floor

# Proposed Stockmore House Extension (Ground Floor and Site Plan)



# Stockmore House Extension – Proposed Floor Plans



## **Courtyard Existing and Proposed Elevations** STOCKMORE HOUSE FULFORD HOUSE SERVICE YARD Timber cledding to bey windows New standing seem metal roof to Existing standing seem metal roof New brickwork to metch FULFORD HOUSE EXT FULFORD HOUSE STOCKMORE HOUSE STOCKMORE HOUSE EXTENSION

#### Elevation from 44 Stockmore Street (to N.E.)