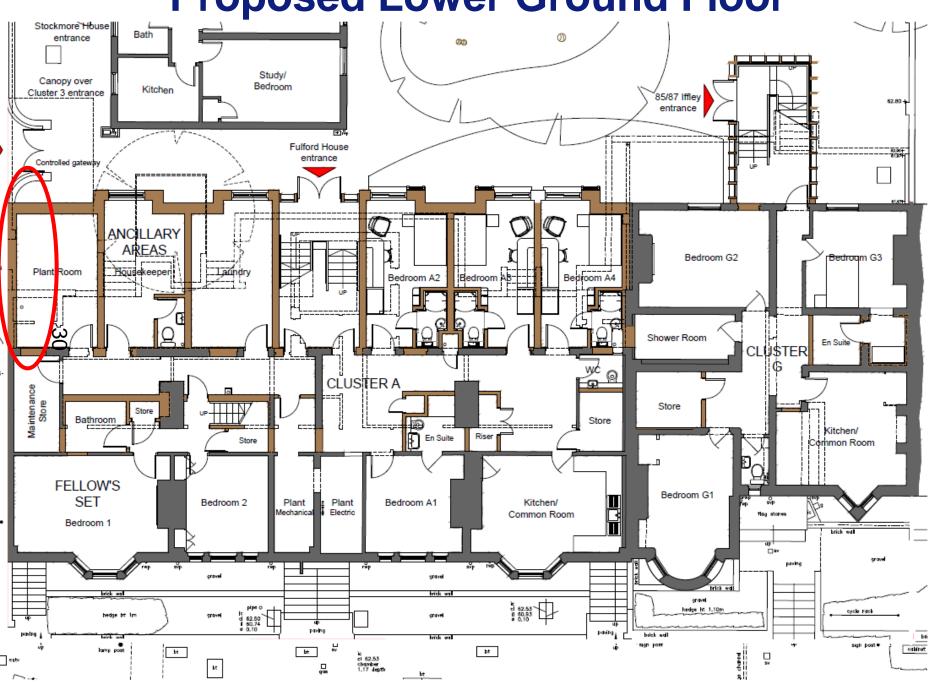

This planning committee meeting is held in public but it is not a public meeting.
- There will be an opportunity for the public to address the committee on each application.
- If you wish to speak for or against a planning application, you need to have either requested it in advance, or hand in one of the available speaker forms, or speak to the clerk.
- Information on meeting protocol and conduct at the committee is set out in the Code of Practice.
- This is in the committee agenda just before the first planning application report.



# 77-83 Iffley Rd, 85-87 Iffley Rd and Stockmore House – 16/01468/FUL



### 77-83 Iffley Road



### 85-87 Iffley Road



### Stockmore House (and rear of 77 Iffley Rd)













#### **Proposed Upper Ground Floor**



**Proposed Lower Ground Floor** 



#### **Proposed First Floor**



#### **Proposed Second Floor**



ည္သ









Stockmore Street Elevation as Existing



(Existing) Stockmore House – Floor Plans







ယ

First Floor

Second Floor









First Floor

Second Floor

# Proposed Stockmore House Extension (Ground Floor and Site Plan)



# Stockmore House Extension – Proposed Floor Plans



## **Courtyard Existing and Proposed Elevations** STOCKMORE HOUSE FULFORD HOUSE SERVICE YARD Timber cledding to bey windows New standing seem metal roof to Existing standing seem metal roof New brickwork to metch FULFORD HOUSE EXT FULFORD HOUSE STOCKMORE HOUSE STOCKMORE HOUSE EXTENSION

#### Elevation from 44 Stockmore Street (to N.E.)