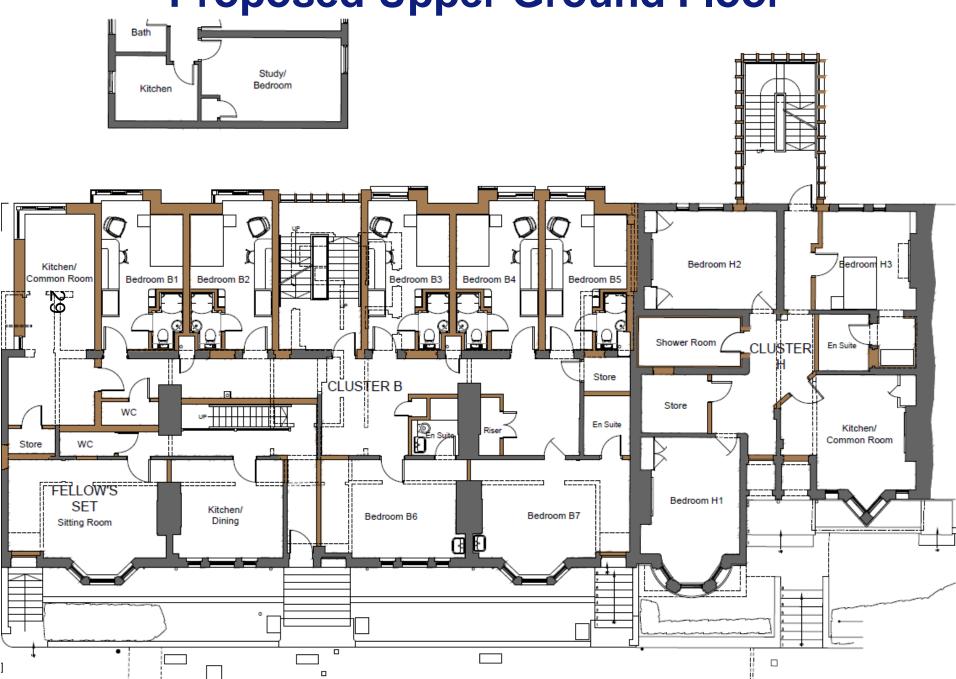

the West Area Planning Committee

- This planning committee meeting is held in public but it is not a public meeting.
- There will be an opportunity for the public to address the committee on each application.
- If you wish to speak for or against a planning application, you need to have either requested it in advance, or hand in one of the available speaker forms, or speak to the clerk.
- Information on meeting protocol and conduct at the committee is set out in the Code of Practice.
- This is in the committee agenda just before the first planning application report.



# 77-83 Iffley Rd, 85-87 Iffley Rd and Stockmore House – 16/01468/FUL



### 77-83 Iffley Road



### 85-87 Iffley Road



### Stockmore House (and rear of 77 Iffley Rd)













#### **Proposed Upper Ground Floor**



**Proposed Lower Ground Floor** 



#### **Proposed First Floor**



#### **Proposed Second Floor**



ည္သ









Stockmore Street Elevation as Existing



(Existing) Stockmore House – Floor Plans







ယ

First Floor

Second Floor









First Floor

Second Floor

# Proposed Stockmore House Extension (Ground Floor and Site Plan)



# Stockmore House Extension – Proposed Floor Plans



## **Courtyard Existing and Proposed Elevations** STOCKMORE HOUSE FULFORD HOUSE SERVICE YARD Timber cledding to bey windows New standing seem metal roof to Existing standing seem metal roof New brickwork to metch FULFORD HOUSE EXT FULFORD HOUSE STOCKMORE HOUSE STOCKMORE HOUSE EXTENSION

#### Elevation from 44 Stockmore Street (to N.E.)