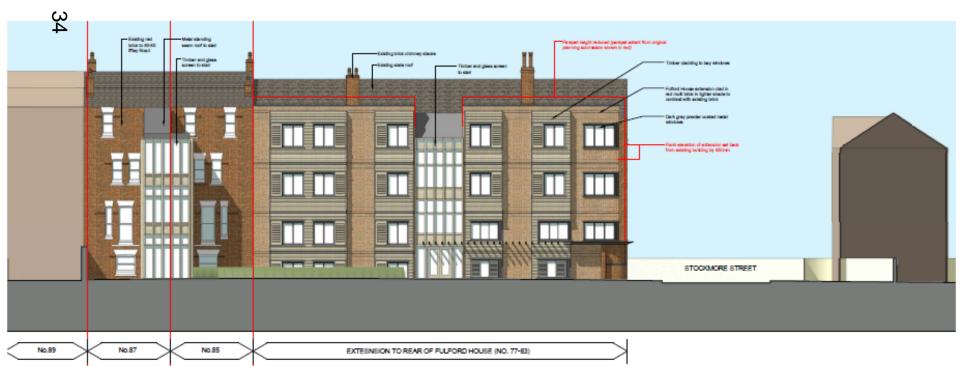

## **Courtyard Existing and Proposed Elevations** STOCKMORE HOUSE FULFORD HOUSE SERVICE YARD Timber cledding to bey windows New standing seem metal roof to Existing standing seem metal roof New brickwork to metch FULFORD HOUSE EXT FULFORD HOUSE STOCKMORE HOUSE STOCKMORE HOUSE EXTENSION