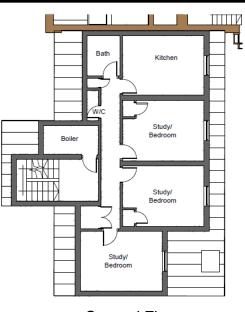

#### **Proposed Second Floor**

ည္သ

Stockmore Street Elevation as Existing

(Existing) Stockmore House – Floor Plans

ယ

First Floor

Second Floor

First Floor