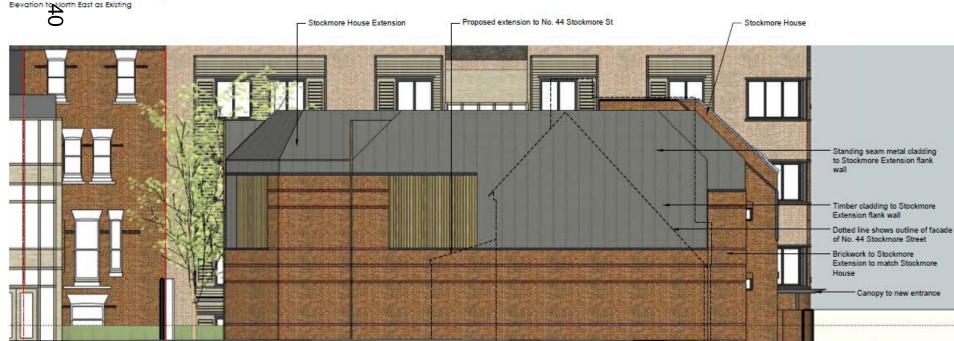

Iffley Rd)













#### **Proposed Upper Ground Floor**



**Proposed Lower Ground Floor** 



#### **Proposed First Floor**



#### **Proposed Second Floor**



ည္သ









Stockmore Street Elevation as Existing



(Existing) Stockmore House – Floor Plans







ယ

First Floor

Second Floor









First Floor

Second Floor

# Proposed Stockmore House Extension (Ground Floor and Site Plan)



# Stockmore House Extension – Proposed Floor Plans



## **Courtyard Existing and Proposed Elevations** STOCKMORE HOUSE FULFORD HOUSE SERVICE YARD Timber cledding to bey windows New standing seem metal roof to Existing standing seem metal roof New brickwork to metch FULFORD HOUSE EXT FULFORD HOUSE STOCKMORE HOUSE STOCKMORE HOUSE EXTENSION

#### Elevation from 44 Stockmore Street (to N.E.)